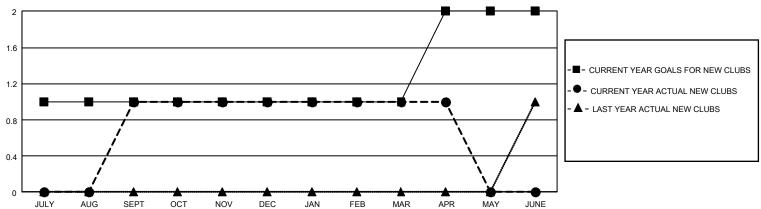

## GMT Constitutional Area 5 - C, Group E

REPORT DOES NOT INCLUDE CLUBS IN UNDISTRICTED AREAS.

| Clubs         |               |             |               | Members               |                       |                         |                                                    |  |
|---------------|---------------|-------------|---------------|-----------------------|-----------------------|-------------------------|----------------------------------------------------|--|
|               | RESULTS FO    | R 2020-2021 |               | RESULTS FOR 2020-2021 |                       |                         |                                                    |  |
| QUARTER       | NEW CLUB GOAL | NEW CLUBS   | DROPPED CLUBS | QUARTER MEMB          | ER GROWTH NET<br>GOAL | MEMBER GROWTH<br>ACTUAL | DROPPED<br>MEMBERS ACTUAL<br>(including transfers) |  |
| JULY/AUG/SEPT | 3             | 1           | 0             | JULY/AUG/SEPT         | 53                    | 159                     | 100                                                |  |
| OCT/NOV/DEC   | 0             | 0           | 0             | OCT/NOV/DEC           | 53                    | 71                      | 43                                                 |  |
| JAN/FEB/MAR   | 0             | 0           | 0             | JAN/FEB/MAR           | 53                    | 30                      | 15                                                 |  |
| APR/MAY/JUNE  | 3             | 0           | 0             | APR/MAY/JUNE          | 53                    | 20                      | 12                                                 |  |

## GOALS AND ACTUAL NEW CLUBS CUMULATIVE