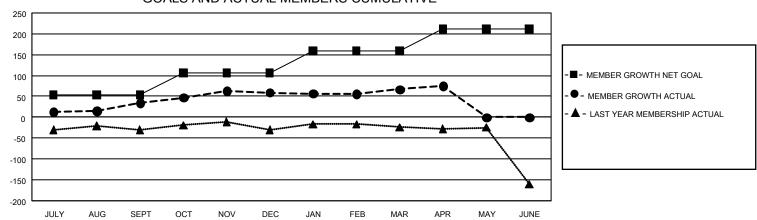

## GMT Constitutional Area 5 - C, Group E

REPORT DOES NOT INCLUDE CLUBS IN UNDISTRICTED AREAS.

| Clubs         |               |             |               | Members               |                       |                         |                                                    |  |
|---------------|---------------|-------------|---------------|-----------------------|-----------------------|-------------------------|----------------------------------------------------|--|
|               | RESULTS FO    | R 2020-2021 |               | RESULTS FOR 2020-2021 |                       |                         |                                                    |  |
| QUARTER       | NEW CLUB GOAL | NEW CLUBS   | DROPPED CLUBS | QUARTER MEMB          | ER GROWTH NET<br>GOAL | MEMBER GROWTH<br>ACTUAL | DROPPED<br>MEMBERS ACTUAL<br>(including transfers) |  |
| JULY/AUG/SEPT | 3             | 1           | 0             | JULY/AUG/SEPT         | 53                    | 159                     | 100                                                |  |
| OCT/NOV/DEC   | 0             | 0           | 0             | OCT/NOV/DEC           | 53                    | 71                      | 43                                                 |  |
| JAN/FEB/MAR   | 0             | 0           | 0             | JAN/FEB/MAR           | 53                    | 30                      | 15                                                 |  |
| APR/MAY/JUNE  | 3             | 0           | 0             | APR/MAY/JUNE          | 53                    | 20                      | 12                                                 |  |

## GOALS AND ACTUAL MEMBERS CUMULATIVE

| DROPPED CLUBS: 0 |     | 55 CLUBS OF 95 ADDED 1 OR MORE | GENDER DISTRIBUTION             |                |    |
|------------------|-----|--------------------------------|---------------------------------|----------------|----|
|                  |     | NEW MEMBERS                    | MALE                            | 1,587 (71.04%) |    |
|                  |     |                                | FEMALE                          | 647 (28.96%)   |    |
| DROPPED MEMBERS  |     |                                |                                 |                |    |
| DECEASED         | 7   | CLICK HERE FOR CUMULATIVE      | TOTAL FAMILY UNIT MEMBERS       |                | 58 |
| CLUB CANCELLED 0 |     | MEMBERSHIP DATA                |                                 |                |    |
| OTHER            | 163 |                                | FAMILY MEMBERS PAYING HALF DUES |                | 34 |
| TOTAL            | 170 |                                |                                 |                |    |